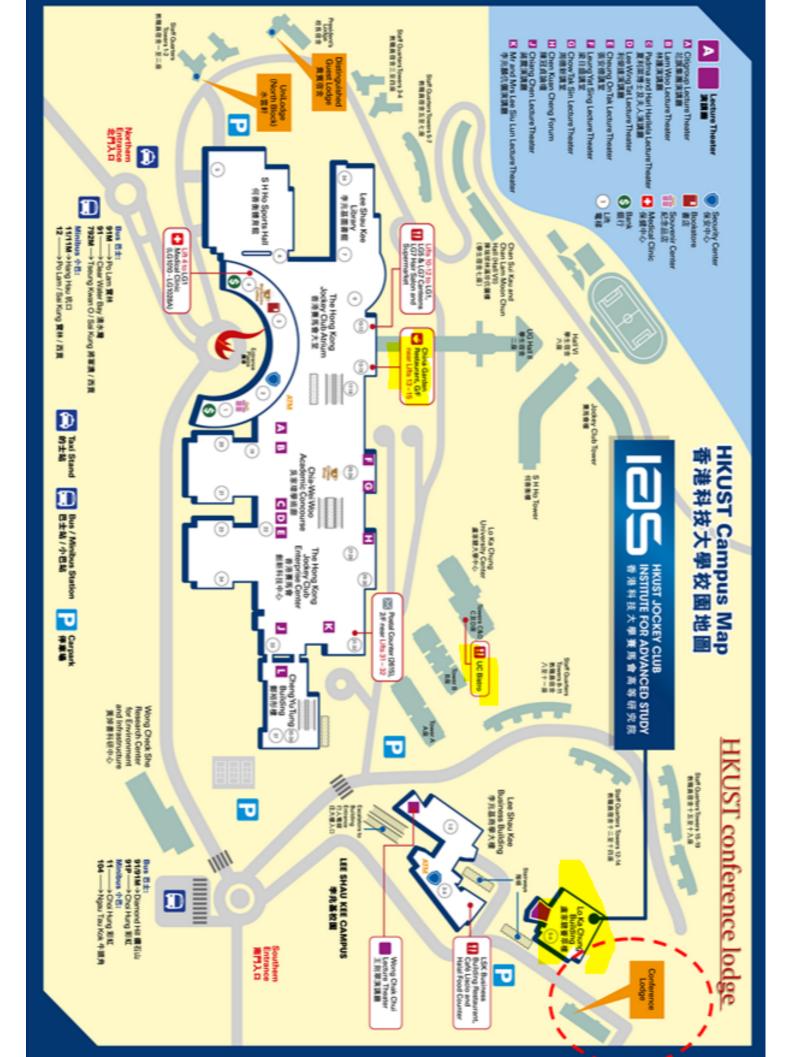

# How to get to the HEUG Conference Venue (HKUST IAS)?

- Shuttle bus will be available on May 22 8:15am, and May 23 8:30am to pick up conference participants from Crowne Plaza Hotel (TKO MTR station)
- Driving\Parking:
  - Enter HKUST from South Gate, and take exit 3 (up the hill) and HKUST IAS is on your left hand side when coming to the top of the hill. *Please contact regional-support@heug.org to provide your information for parking*.
- Public Transportation:
  - Take mini-bus No. 11 from Hang Hau MTR Station
  - Bus No. 91 from Choi Hung MTR Station